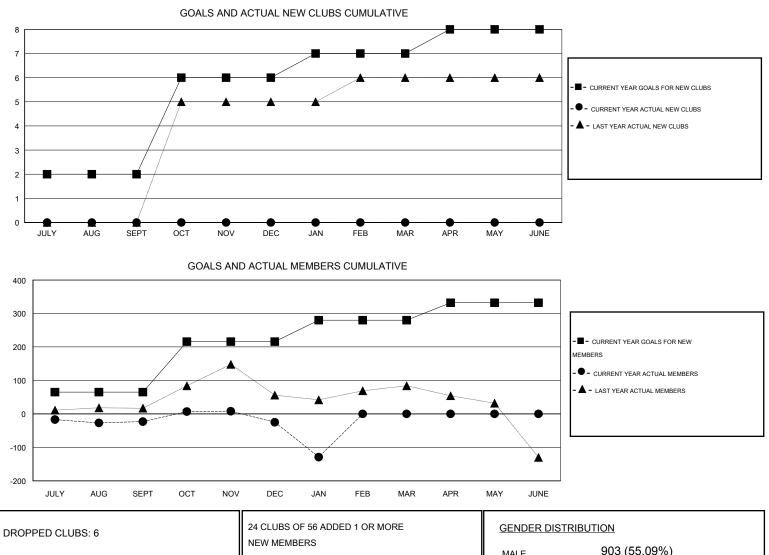

## District 301A2

Results as of: 2/17/2014 11:17:44AM

| GMT:                  | DATUK   | NAGARATNAM       |                     | LOCATIO                    | ON PHILIPPIN                | ES                    |                    |                       |                              | GMT CA 5                    |  |  |
|-----------------------|---------|------------------|---------------------|----------------------------|-----------------------------|-----------------------|--------------------|-----------------------|------------------------------|-----------------------------|--|--|
|                       |         |                  | Clubs               |                            |                             | Members               |                    |                       |                              |                             |  |  |
| RESULTS FOR 2013-2014 |         |                  |                     |                            |                             | RESULTS FOR 2013-2014 |                    |                       |                              |                             |  |  |
| QUART                 | ΓER     | NEW CLUB<br>GOAL | ACTUAL NEW<br>CLUBS | ACTUAL<br>DROPPED<br>CLUBS | ACTUAL NET<br>GAIN/<br>LOSS | QUARTER               | NEW MEMBER<br>GOAL | ACTUAL NEW<br>MEMBERS | ACTUAL<br>DROPPED<br>MEMBERS | ACTUAL NET<br>GAIN/<br>LOSS |  |  |
| JULY/AU               | JG/SEPT | 2                | 0                   | 0                          | 0                           | JULY/AUG/SEPT         | 65                 | 29                    | 52                           | -23                         |  |  |
| OCT/NO                | V/DEC   | 4                | 0                   | 1                          | -1                          | OCT/NOV/DEC           | 151                | 69                    | 71                           | -2                          |  |  |
| JAN/FEE               | B/MAR   | 1                | 0                   | 5                          | -5                          | JAN/FEB/MAR           | 64                 | 2                     | 106                          | -104                        |  |  |
| APR/MA                | Y/JUNE  | 1                | 0                   | 0                          | 0                           | APR/MAY/JUNE          | 52                 | 0                     | 0                            | 0                           |  |  |

| DROPPED CLUBS: 6                    |                 | NEW MEMBERS                              | MALE              | 903 (55.09%)<br>736 (44.91%) |            |
|-------------------------------------|-----------------|------------------------------------------|-------------------|------------------------------|------------|
| DROPPED MEMBERS                     |                 |                                          | FEMALE            | 730 (44.91%)                 |            |
| DECEASED<br>CLUB CANCELLED<br>OTHER | 7<br>110<br>112 | CLICK HERE FOR HEALTH<br>ASSESSMENT DATA | FAMILY UNIT MEMBI |                              | 492<br>217 |
| TOTAL 229                           |                 |                                          | NON-HEAD OF HOUS  | 275                          |            |